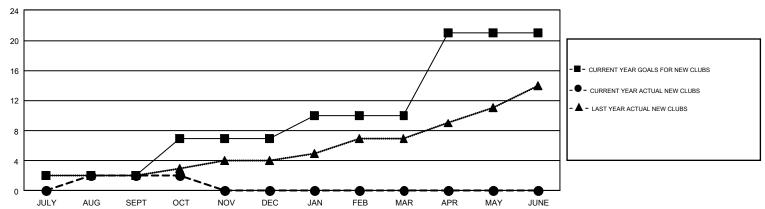

## GMT Constitutional Area 4, Group B

**OPEN** 

REPORT DOES NOT INCLUDE CLUBS IN UNDISTRICTED AREAS.

| Clubs         |               |             |               | Members               |                           |                         |                                              |  |
|---------------|---------------|-------------|---------------|-----------------------|---------------------------|-------------------------|----------------------------------------------|--|
|               | RESULTS FO    | R 2019-2020 |               | RESULTS FOR 2019-2020 |                           |                         |                                              |  |
| QUARTER       | NEW CLUB GOAL | NEW CLUBS   | DROPPED CLUBS | QUARTER               | MEMBER GROWTH NET<br>GOAL | MEMBER GROWTH<br>ACTUAL | DROPPED MEMBERS ACTUAL (including transfers) |  |
| JULY/AUG/SEPT | 2             | 2           | 1             | JULY/AUG/SEPT         | 424                       | 733                     | 723                                          |  |
| OCT/NOV/DEC   | 5             | 0           | 1             | OCT/NOV/DEC           | 428                       | 214                     | 176                                          |  |
| JAN/FEB/MAR   | 3             | 0           | 0             | JAN/FEB/MAR           | 475                       | 0                       | 0                                            |  |
| APR/MAY/JUNE  | 11            | 0           | 0             | APR/MAY/JUNE          | 525                       | 0                       | 0                                            |  |