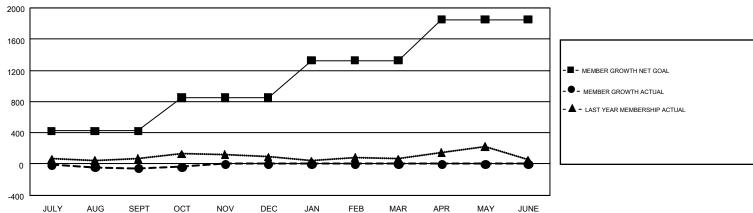

## GMT Constitutional Area 4, Group B

**OPEN** 

REPORT DOES NOT INCLUDE CLUBS IN UNDISTRICTED AREAS.

| Clubs         |               |             |               | Members               |                           |                         |                                              |  |
|---------------|---------------|-------------|---------------|-----------------------|---------------------------|-------------------------|----------------------------------------------|--|
|               | RESULTS FO    | R 2019-2020 |               | RESULTS FOR 2019-2020 |                           |                         |                                              |  |
| QUARTER       | NEW CLUB GOAL | NEW CLUBS   | DROPPED CLUBS | QUARTER               | MEMBER GROWTH NET<br>GOAL | MEMBER GROWTH<br>ACTUAL | DROPPED MEMBERS ACTUAL (including transfers) |  |
| JULY/AUG/SEPT | 2             | 2           | 1             | JULY/AUG/SEPT         | 424                       | 733                     | 723                                          |  |
| OCT/NOV/DEC   | 5             | 0           | 1             | OCT/NOV/DEC           | 428                       | 214                     | 176                                          |  |
| JAN/FEB/MAR   | 3             | 0           | 0             | JAN/FEB/MAR           | 475                       | 0                       | 0                                            |  |
| APR/MAY/JUNE  | 11            | 0           | 0             | APR/MAY/JUNE          | 525                       | 0                       | 0                                            |  |